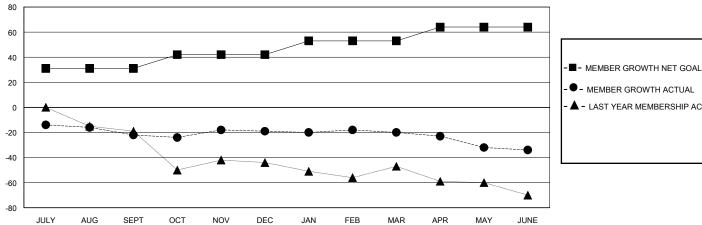

## GOALS AND ACTUAL MEMBERS CUMULATIVE

|   | - ■ - MEMBER GROWTH ACTUAL        |
|---|-----------------------------------|
|   | - ▲ - LAST YEAR MEMBERSHIP ACTUAL |
|   |                                   |
|   |                                   |
|   |                                   |
|   |                                   |
|   |                                   |
| _ |                                   |
|   |                                   |